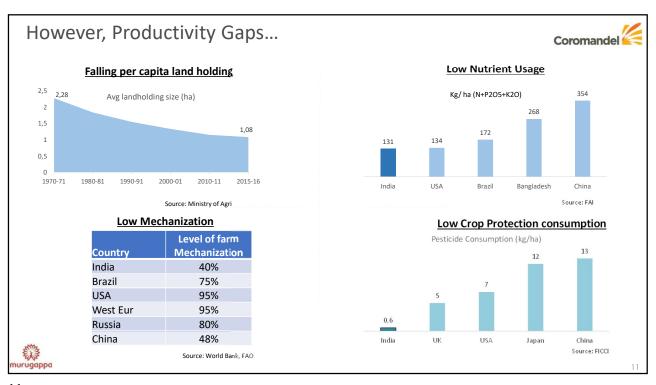

species
- Home to 4000+ birds:
  - Breeding species: 13
  - Long distance migratory species: 24
- Recognized by **UNDP** 'Turning a Factory into a Bird Sanctuary'
- Extensive coverage by Discovery







Indian Agriculture: Achieving Self Sufficiency Coromandel **Driven by Green Revolution** ...Achieved Self sufficiency in Cereals & improved nutrient usage Crop % Share Ranking High Yielding Variety Pulses 23% Seed Replacement Rate Oilseeds 1<sup>st</sup> 11% Cotton 1st 29% Crop Chemicals usage F & V  $2^{nd}$ 11% Improved irrigation coverage 2<sup>nd</sup> Sugarcane 20% Mechanization Cereals 11% 3<sup>rd</sup> largest Agriculture producer globally 7<sup>th</sup> largest Agri exporter Since Green Revolution, food production has multiplied 3.7 times while population increased by 2.5 times









# Use of Technology & Smart Fertiliser



# Agri-tech as enabler for "smarter" farming



Data generation (Sense) In-field sensing Remote sensing Proprietary data Public data



Algorithms (Infer)

Monitoring Analysis Predictions



Smart equipment (Act) Drones and Robotics Implement. Variable rate applicators.

sis ctions

# Alternate delivery mechanisms for nutrient application

### **Nutrient Uptake Efficiency**

|      | Soil<br>Application | Drip +<br>Soil Application | Drip +<br>Fertigation |
|------|---------------------|----------------------------|-----------------------|
| N    | 30-50%              | 65%                        | 95%                   |
| P2O5 | 20%                 | 30%                        | 45%                   |
| K2O  | 60%                 | 60%