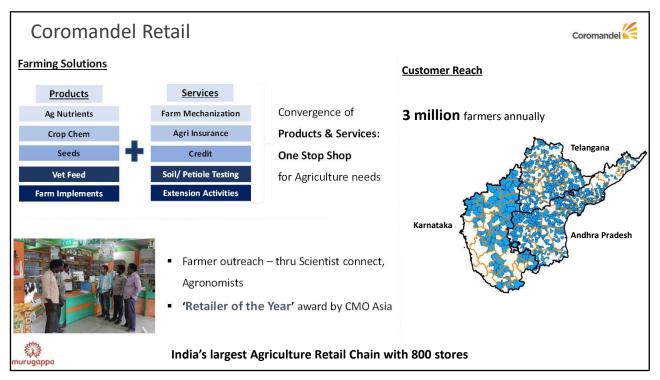

major SQM
- Pioneers in Organic Fertilisers:
  Markets ~1.5 lakh tons pa
- Soil amendment City Compost, pressmud
- Soil enrichment- Molasses, Oil cake

3

# 3

# Coromandel Crop Protection & Bio Pesticide

### Mido.



## Significant Manufacturing presence



Bio pesticide plant (neem based)

- Technical exports to 80 countries; Bio exports to US, Canada & Europe
- Largest neem based Azadirachtin manufacturers globally purugappa

## Ably supported by R&D Team



R&D Centre

- 2 modern R&D facility New products,
  delivery mechanisms, microbial research
- Technology partnerships with Japanese & Chinese players

# Wide range of products



Injection based application

- Wide product portfolio ~60 brands
- Rich pipeline with greener chemistries
- Injection based application for forestry

Δ





# Technology driven Farming Interventions



Uberizations of Farm : Custom Hiring Centers



Webinar with agri scientists



Soil tests kits to the farms



E kiosks for last mile delivery



Drone based crop diagnostics services



Gromor Nutrient Manager- ~0.3 million RoI based recommendations annually

# Doing it Responsibly: Birds' Paradise

- Bio-Diversity at Coromandel's Kakinada Plant home to ~100 bird species
- Home to 4000+ birds:
  - Breeding species: 13
  - Long distance migratory species: 24
- Recognized by **UNDP** 'Turning a Factory into a Bird Sanctuary'
- Extensive coverage by Discovery







Indian Agriculture: Achieving Self Sufficiency Coromandel **Driven by Green Revolution** ...Achieved Self sufficiency in Cereals & improved nutrient usage Crop % Share Ranking Hig