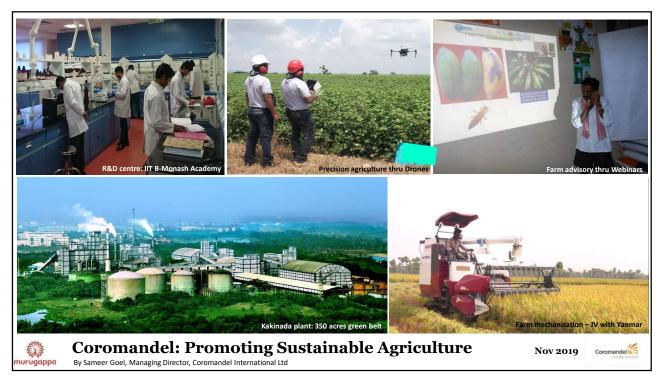

# **Coromandel Plant Nutrients**



# NPKs & SSP



Vizag plant

# **Speciality Nutrients**







Biomining of Municipal waste

- Started as a JV between IMC, Chevron, EIDParry in 1961
- Largest NPK & SSP fertiliser marketer in India
- Manufacturing 13 grades 39% unique (with secondary & MNs)
- nurugappa

- 1st Bentonite Sulphur/ Sulphozinc plant in India
- Largest manufacturers of WSFs (Foliar & Fertigation) - JV with WSF major SQM
- Pioneers in Organic Fertilisers:
  Markets ~1.5 lakh tons pa
- Soil amendment City Compost, pressmud
- Soil enrichment- Molasses, Oil cake

3

# 3

# Coromandel Crop Protection & Bio Pesticide

### Mido.



## Significant Manufacturing presence



Bio pesticide plant (neem based)

- Technical exports to 80 countries; Bio exports to US, Canada & Europe
-