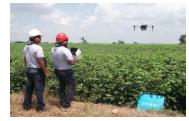

# Technology driven Farming Interventions

Uberizations of Farm : Custom Hiring Centers

Webinar with agri scientists

Soil tests kits to the farms

E kiosks for last mile delivery

Drone based crop diagnostics services