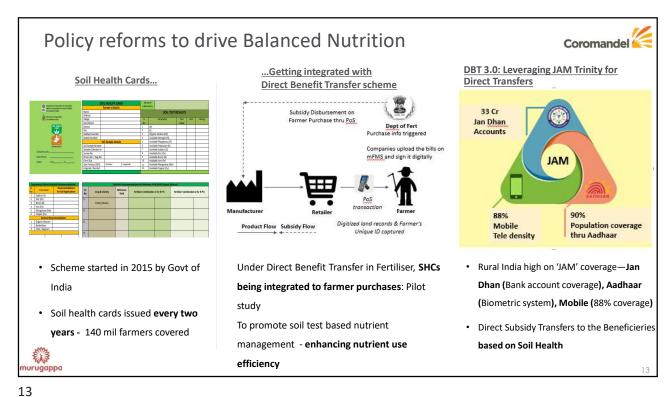

cies
- Home to 4000+ birds:
  - Breeding species: 13
  - Long distance migratory species: 24
- Recognized by **UNDP** 'Turning a Factory into a Bird Sanctuary'
- Extensive coverage by Discovery







Indian Agriculture: Achieving Self Sufficiency Coromandel **Driven by Green Revolution** ...Achieved Self sufficiency in Cereals & improved nutrient usage Crop % Share Ranking High Yielding Variety Pulses 23% Seed Replacement Rate Oilseeds 1<sup>st</sup> 11% Cotton 1st 29% Crop Chemicals usage F & V  $2^{nd}$ 11% Improved irrigation coverage 2<sup>nd</sup> Sugarcane 20% Mechanization Cereals 11% 3<sup>rd</sup> largest Agriculture producer globally 7<sup>th</sup> largest Agri exporter Since Green Revolution, food production has multiplied 3.7 times while population increased by 2.5 times









# Use of Technology & Smart Fertiliser



# Agri-tech as enabler for "smarter" farming



Data generation (Sense) In-field sensing Remote sensing Proprietary data Public data



Algorithms (Infer)

Monitoring Analysis Predictions



Smart equipment (Act) Drones and Robotics Implement. Variable rate applicators.

sis ctions

# Alternate delivery mechanisms for nutrient application

### **Nutrient Uptake Efficiency**

|      | Soil<br>Application | Drip +<br>Soil Application | Drip +<br>Fertigation |
|------|---------------------|----------------------------|-----------------------|
| N    | 30-50%              | 65%                        | 95%                   |
| P2O5 | 20%                 | 30%                        | 45%                   |
| K2O  | 60%                 | 60%