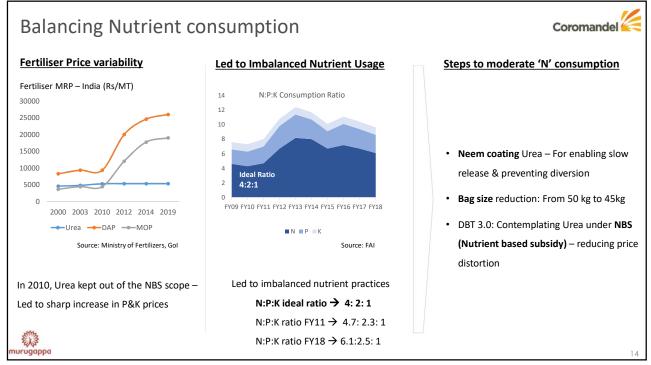

es
- Home to 4000+ birds:
  - Breeding species: 13
  - Long distance migratory species: 24
- Recognized by **UNDP** 'Turning a Factory into a Bird Sanctuary'
- Extensive coverage by Discovery







Indian Agriculture: Achieving Self Sufficiency Coromandel **Driven by Green Revolution** ...Achieved Self sufficiency in Cereals & improved nutrient usage Crop % Share Ranking High Yielding Variety Pulses 23% Seed Replacement Rate Oilseeds 1<sup>st</sup> 11% Cotton 1st 29% Crop Chemicals usage F & V  $2^{nd}$ 11% Improved irrigation coverage 2<sup>nd</sup> Sugarcane 20% Mechanization Cereals 11% 3<sup>rd</sup> largest Agriculture producer globally 7<sup>th</sup> largest Agri exporter Since Green Revolution, food production has multiplied 3.7 times while population increased by 2.5 times









# Use of Technology & Smart Fertiliser



# Agri-tech as enabler for "smarter" farming



Data generation (Sense) In-field sensing Remote sensing Proprietary data Public data



Algorithms (Infer)

Monitoring Analysis Predictions



Smart equipment (Act) Drones and Robotics Implement. Variable rate applicators.

sis ctions

# Alternate delivery mechanisms for nutrient application

### **Nutrient Uptake Efficiency**

|      | Soil<br>Application | Drip +<br>Soil Application | Drip +<br>Fertigation |
|------|---------------------|----------------------------|-----------------------|
| N    | 30-50%              | 65%                        | 95%                   |
| P2O5 | 20%                 | 30%                        | 45%                   |
| K2O  | 60%                 | 60%