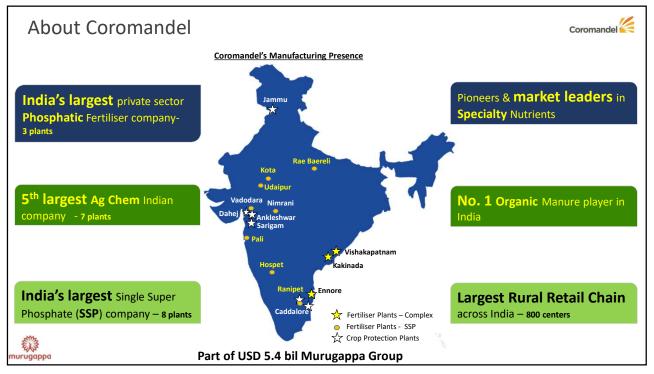

# **Speciality Nutrients**

Biomining of Municipal waste

- Started as a JV between IMC, Chevron, EIDParry in 1961
- Largest NPK & SSP fertiliser marketer in India
- Manufacturing 13 grades 39% unique (with secondary & MNs)
- nurugappa

- 1st Bentonite Sulphur/ Sulphozinc plant in India
- Largest manufacturers of WSFs (Foliar & Fertigation) - JV with WSF major SQM
- Pioneers in Organic Fertilisers:
  Markets ~1.5 lakh tons pa
- Soil amendment City Compost, pressmud
- Soil enrichment- Molasses, Oil cake