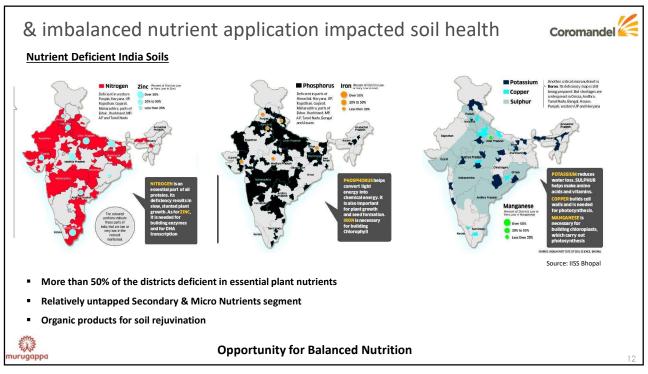

Indian Agriculture: Achieving Self Sufficiency Coromandel **Driven by Green Revolution** ...Achieved Self sufficiency in Cereals & improved nutrient usage Crop % Share Ranking High Yielding Variety Pulses 23% Seed Replacement Rate Oilseeds 1<sup>st</sup> 11% Cotton 1st 29% Crop Chemicals usage F & V  $2^{nd}$ 11% Improved irrigation coverage 2<sup>nd</sup> Sugarcane 20% Mechanization Cereals 11% 3<sup>rd</sup> largest Agriculture producer globally 7<sup>th</sup> largest Agri exporter Since Green Revolution, food production has multiplied 3.7 times while population increased by 2.5 times