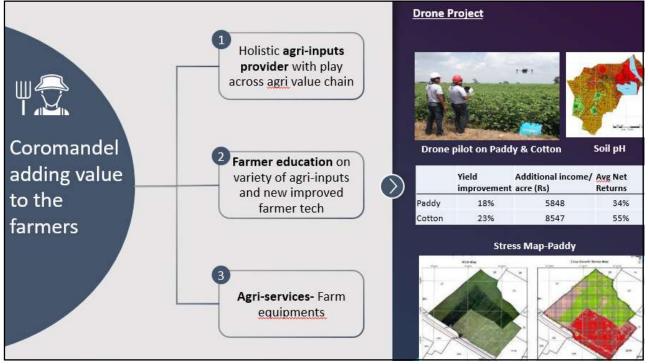

# Technology driven Farming Interventions

Uberizations of Farm : Custom Hiring Centers

Webinar with agri scientists

Soil tests kits to the farms

E kiosks for last mile delivery

Drone based crop diagnostics services

Gromor Nutrient Manager- ~0.3 million RoI based recommendations annually