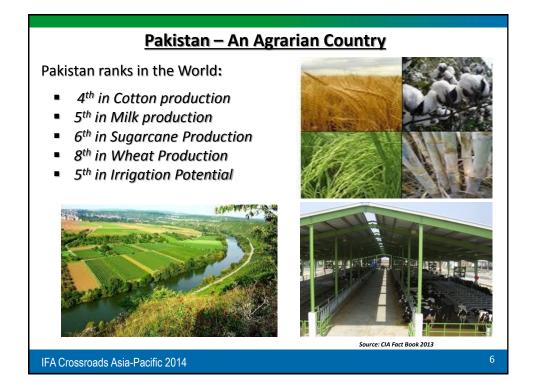

IFA Crossroads Asia-Pacific 2014

| Сгор        | Yield/Hectare                                                                        | Rank in World    |
|-------------|--------------------------------------------------------------------------------------|------------------|
| Wheat       | 3 MT/HA                                                                              | 31 <sup>st</sup> |
| Cotton      | 700 KG/HA                                                                            | 19 <sup>th</sup> |
| Sugarcane   | 50 MT/HA                                                                             | 5 <sup>th</sup>  |
|             |                                                                                      |                  |
| · · · · · · | of 6 <sup>th</sup> most populous country in th<br>nas a lot more potential to increa | Ŭ                |