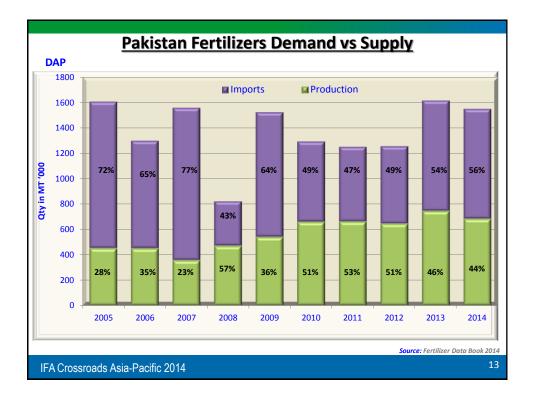

| Pakistan Floo                                                  |                |                        |                        |                 |                   |                |                                                                                                                                                                                                                                                                                                                                                                                                                                                                                                                                                                                                                                                                                                                                                                                                                                                                                                                                                                                                                                                                                                                                                                                                                                                                                                                                                                                                                                                                                                                                                                                                                                                                                                                                                                                                                                                                                                                                                                                                                                                                                                                                |
|----------------------------------------------------------------|----------------|------------------------|------------------------|-----------------|-------------------|----------------|--------------------------------------------------------------------------------------------------------------------------------------------------------------------------------------------------------------------------------------------------------------------------------------------------------------------------------------------------------------------------------------------------------------------------------------------------------------------------------------------------------------------------------------------------------------------------------------------------------------------------------------------------------------------------------------------------------------------------------------------------------------------------------------------------------------------------------------------------------------------------------------------------------------------------------------------------------------------------------------------------------------------------------------------------------------------------------------------------------------------------------------------------------------------------------------------------------------------------------------------------------------------------------------------------------------------------------------------------------------------------------------------------------------------------------------------------------------------------------------------------------------------------------------------------------------------------------------------------------------------------------------------------------------------------------------------------------------------------------------------------------------------------------------------------------------------------------------------------------------------------------------------------------------------------------------------------------------------------------------------------------------------------------------------------------------------------------------------------------------------------------|
| • Floods is a permanent feature in Pakistan's 67-year history. | Flood<br>Years | N<br>offtake<br>M tons | P<br>offtake<br>M tons | Wheat<br>M tons | Cotton<br>M Bales | Rice<br>M Tons | CONTRACTOR OF TAXABLE PARTY.                                                                                                                                                                                                                                                                                                                                                                                                                                                                                                                                                                                                                                                                                                                                                                                                                                                                                                                                                                                                                                                                                                                                                                                                                                                                                                                                                                                                                                                                                                                                                                                                                                                                                                                                                                                                                                                                                                                                                                                                                                                                                                   |
| Generally do have negative impact on economy.                  | 2009           | 3.5                    | 0.9                    | 24              | 12.9              | 6.9            | ACCURATE A DESCRIPTION OF A DESCRIPTIONO |
| • However, floods in past, generally created layer of fertile  | 2010           | 3.1                    | 0.8                    | 23              | 11.5              | 4.8            |                                                                                                                                                                                                                                                                                                                                                                                                                                                                                                                                                                                                                                                                                                                                                                                                                                                                                                                                                                                                                                                                                                                                                                                                                                                                                                                                                                                                                                                                                                                                                                                                                                                                                                                                                                                                                                                                                                                                                                                                                                                                                                                                |
| soil with overall healthy effects on yields.**                 | 2011           | 3.2                    | 0.6                    | 25              | 13.6              | 6.2            |                                                                                                                                                                                                                                                                                                                                                                                                                                                                                                                                                                                                                                                                                                                                                                                                                                                                                                                                                                                                                                                                                                                                                                                                                                                                                                                                                                                                                                                                                                                                                                                                                                                                                                                                                                                                                                                                                                                                                                                                                                                                                                                                |
| • The offtakes of N and P and resultant crop yields in flood   | 2012           | 2.9                    | 0.7                    | 23.3            | 13.0              | 5.5            |                                                                                                                                                                                                                                                                                                                                                                                                                                                                                                                                                                                                                                                                                                                                                                                                                                                                                                                                                                                                                                                                                                                                                                                                                                                                                                                                                                                                                                                                                                                                                                                                                                                                                                                                                                                                                                                                                                                                                                                                                                                                                                                                |
| years portray satisfactory picture.                            | 2013           | 3.2                    | 0.8                    | 24              | 12.8              | 6.8            |                                                                                                                                                                                                                                                                                                                                                                                                                                                                                                                                                                                                                                                                                                                                                                                                                                                                                                                                                                                                                                                                                                                                                                                                                                                                                                                                                                                                                                                                                                                                                                                                                                                                                                                                                                                                                                                                                                                                                                                                                                                                                                                                |
| ** Punjab Agriculture Research Board - Pakistan                |                |                        |                        |                 |                   |                |                                                                                                                                                                                                                                                                                                                                                                                                                                                                                                                                                                                                                                                                                                                                                                                                                                                                                                                                                                                                                                                                                                                                                                                                                                                                                                                                                                                                                                                                                                                                                                                                                                                                                                                                                                                                                                                                                                                                                                                                                                                                                                                                |
| IFA Crossroads Asia-Pacific 2014 18                            |                |                        |                        |                 |                   |                |                                                                                                                                                                                                                                                                                                                                                                                                                                                                                                                                                                                                                                                                                                                                                                                                                                                                                                                                                                                                                                                                                                                                                                                                                                                                                                                                                                                                                                                                                                                                                                                                                                                                                                                                                                                                                                                                                                                                                                                                                                                                                                                                |