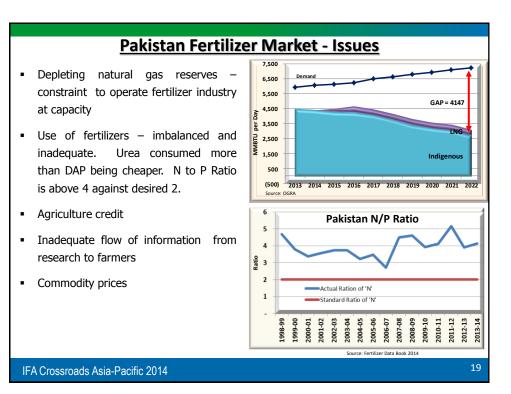

| <u>Remedies</u>                                                                                                                                                                                                                                                                                                                                                                                                                                                                                         | To The Issues                                                                                                                                                |
|---------------------------------------------------------------------------------------------------------------------------------------------------------------------------------------------------------------------------------------------------------------------------------------------------------------------------------------------------------------------------------------------------------------------------------------------------------------------------------------------------------|--------------------------------------------------------------------------------------------------------------------------------------------------------------|
| <ul> <li>Depleting natural gas reserves –<br/>efforts are to import natural gas from<br/>neighboring countries, import of LNG<br/>and incentives to oil and gas<br/>exploration sector</li> <li>Water availability – government's plan<br/>to construct various small and<br/>medium dams</li> <li>Proposed subsidy scheme to make<br/>phosphatic and potassic fertilizers at<br/>cheap price to farmers</li> <li>Central bank's efforts for boosting<br/>agri credit – annual growth of 15%</li> </ul> | PAKISTAN AGRI CREDIT - GROWTH OVER YEARS<br>Annual Percentage increase<br>Annual Percentage increase<br>25%<br>25%<br>25%<br>25%<br>25%<br>25%<br>25%<br>25% |
| <ul> <li>agri credit – annual growth of 15% during last 10 years</li> <li>Commodity prices of major crops – in line with international prices</li> </ul>                                                                                                                                                                                                                                                                                                                                                | 2002-03 2003-04 2004-05 2005-06 2006-07 2007-08 2008-09 2009-10 2010-11 2011-12<br>Source : Ministry of Finance, www.finance.gov.pk                          |
| IFA Crossroads Asia-Pacific 2014                                                                                                                                                                                                                                                                                                                                                                                                                                                                        | 20                                                                                                                                                           |