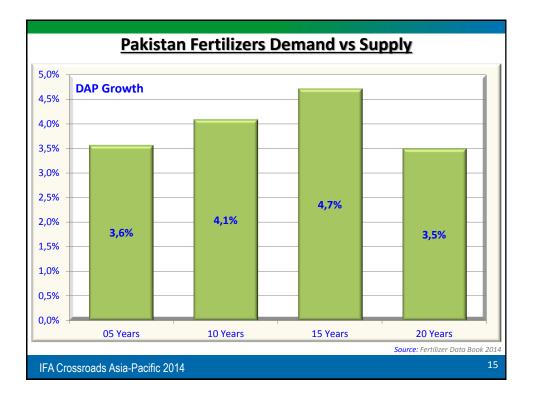

| Rank in World    |
|-------------|--------------------------------------------------------------------------------------|------------------|
| Wheat       | 3 MT/HA                                                                              | 31 <sup>st</sup> |
| Cotton      | 700 KG/HA                                                                            | 19 <sup>th</sup> |
| Sugarcane   | 50 MT/HA                                                                             | 5 <sup>th</sup>  |
|             |                                                                                      |                  |
| · · · · · · | of 6 <sup>th</sup> most populous country in th<br>nas a lot more potential to increa | Ŭ                |















| Pakistan Floo                                                  |                |                        |                        |                 |                   |                |