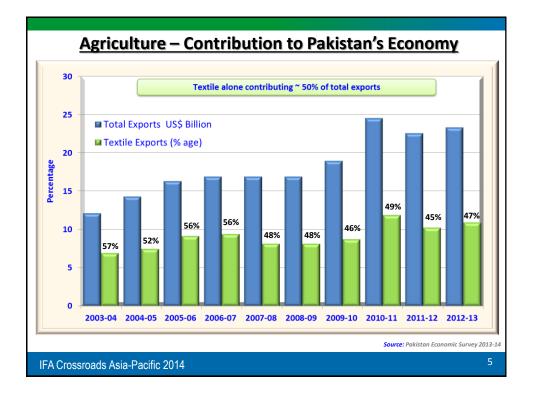

IFA Crossroads Asia-Pacific 2014

| Сгор        | Yield/Hectare                                                                        | Rank in World    |
|-------------|--------------------------------------------------------------------------------------|------------------|
| Wheat       | 3 MT/HA                                                                              | 31 <sup>st</sup> |
| Cotton      | 700 KG/HA                                                                            | 19 <sup>th</sup> |
| Sugarcane   | 50 MT/HA                                                                             | 5 <sup>th</sup>  |
|             |                                                                                      |                  |
| · · · · · · | of 6 <sup>th</sup> most populous country in th<br>nas a lot more potential to increa | Ŭ                |