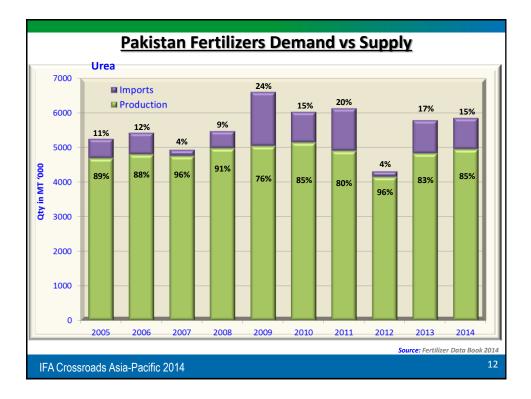

| Pakistan Floo                                                  |                |                        |                        |                 |                   |                |                                                                                                                                                                                                                                                                                                                                                                                                                                                                                                                                                                                                                                                                                                                                                                                                                                                                                                                                                                                                                                                                                                                                                                                                                                                                                                                                                                                                                                                                                                                                                                                                                                                                                                                                                                                                                                                                                                                                                                                                                                                                                                                                |
|----------------------------------------------------------------|----------------|------------------------|------------------------|-----------------|-------------------|----------------|--------------------------------------------------------------------------------------------------------------------------------------------------------------------------------------------------------------------------------------------------------------------------------------------------------------------------------------------------------------------------------------------------------------------------------------------------------------------------------------------------------------------------------------------------------------------------------------------------------------------------------------------------------------------------------------------------------------------------------------------------------------------------------------------------------------------------------------------------------------------------------------------------------------------------------------------------------------------------------------------------------------------------------------------------------------------------------------------------------------------------------------------------------------------------------------------------------------------------------------------------------------------------------------------------------------------------------------------------------------------------------------------------------------------------------------------------------------------------------------------------------------------------------------------------------------------------------------------------------------------------------------------------------------------------------------------------------------------------------------------------------------------------------------------------------------------------------------------------------------------------------------------------------------------------------------------------------------------------------------------------------------------------------------------------------------------------------------------------------------------------------|
| • Floods is a permanent feature in Pakistan's 67-year history. | Flood<br>Years | N<br>offtake<br>M tons | P<br>offtake<br>M tons | Wheat<br>M tons | Cotton<br>M Bales | Rice<br>M Tons | CONTRACTOR OF TAXABLE PARTY.                                                                                                                                                                                                                                                                                                                                                                                                                                                                                                                                                                                                                                                                                                                                                                                                                                                                                                                                                                                                                                                                                                                                                                                                                                                                                                                                                                                                                                                                                                                                                                                                                                                                                                                                                                                                                                                                                                                                                                                                                                                                                                   |
| Generally do have negative impact on economy.                  | 2009           | 3.5                    | 0.9                    | 24              | 12.9              | 6.9            | ACCURATE A DESCRIPTION OF A DESCRIPTIONO |
| • However, floods in past, generally created layer of fertile  | 2010           | 3.1                    | 0.8                    | 23              | 11.5              | 4.8            |                                                                                                                                                                                                                                                                                                                                                                                                                                                                                                                                                                                                                                                                                                                                                                                                                                                                                                                                                                                                                                                                                                                                                                                                                                                                                                                                                                                                                                                                                                                                                                                                                                                                                                                                                                                                                                                                                                                                                                                                                                                                                                                                |
| soil with overall healthy effects on yields.**                 | 2011           | 3.2                    | 0.6                    | 25              | 13.6              | 6.2            |                                                                                                                                                                                                                                                                                                                                                                                                                                                                                                                                                                                                                                                                                                                                                                                                                                                                                                                                                                                                                                                                                                                                                                                                                                                                                                                                                                                                                                                                                                                                                                                                                                                                                                                                                                                                                                                                                                                                                                                                                                                                                                                                |
| • The offtakes of N and P and resultant crop yields in flood   | 2012           | 2.9                    | 0.7                    | 23.3            | 13.0              | 5.5            |                                                                                                                                                                                                                                                                                                                                                                                                                                                                                                                                                                                                                                                                                                                                                                                                                                                                                                                                                                                                                                                                                                                                                                                                                                                                                                                                                                                                                                                                                                                                                                                                                                                                                                                                                                                                                                                                                                                                                                                                                                                                                                                                |
| years portray satisfactory picture.                            | 2013           | 3.2                    | 0.8                    | 24              | 12.8              | 6.8            |                                                                                                                                                                                                                                                                                                                                                                                                                                                                                                                                                                                                                                                                                                                                                                                                                                                                                                                                                                                                                                                                                                                                                                                                                                                                                                                                                                                                                                                                                                                                                                                                                                                                                                                                                                                                                                                                                                                                                                                                                                                                                                                                |
| ** Punjab Agriculture Research Board - Pakistan                |                |                        |                        |                 |                   |                |                                                                                                                                                                                                                                                                                                                                                                                                                                                                                                                                                                                                                                                                                                                                                                                                                                                                                                                                                                                                                                                                                                                                                                                                                                                                                                                                                                                                                                                                                                                                                                                                                                                                                                                                                                                                                                                                                                                                                                                                                                                                                                                                |
| IFA Crossroads Asia-Pacific 2014 18                            |                |                        |                        |                 |                   |                |                                                                                                                                                                                                                                                                                                                                                                                                                                                                                                                                                                                                                                                                                                                                                                                                                                                                                                                                                                                                                                                                                                                                                                                                                                                                                                                                                                                                                                                                                                                                                                                                                                                                                                                                                                                                                                                                                                                                                                                                                                                                                                                                |