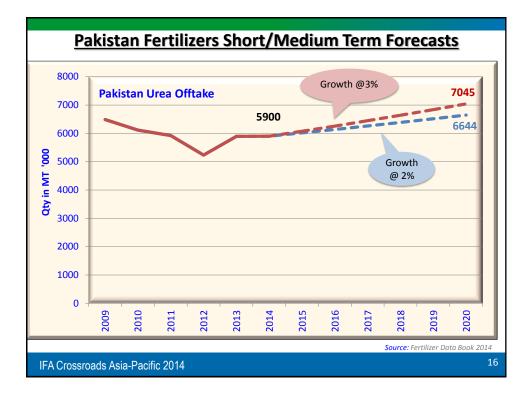

| Rank in World    |
|-------------|--------------------------------------------------------------------------------------|------------------|
| Wheat       | 3 MT/HA                                                                              | 31 <sup>st</sup> |
| Cotton      | 700 KG/HA                                                                            | 19 <sup>th</sup> |
| Sugarcane   | 50 MT/HA                                                                             | 5 <sup>th</sup>  |
|             |                                                                                      |                  |
| · · · · · · | of 6 <sup>th</sup> most populous country in th<br>nas a lot more potential to increa | Ŭ                |















| Pakistan Floo                                                  |                |                        |                        |                 |                   |                |