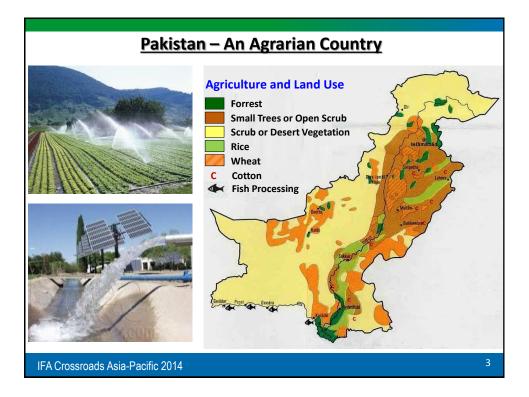

IFA Crossroads Asia-Pacific 2014

















| Сгор        | Yield/Hectare                                                                        | Rank in World    |
|-------------|--------------------------------------------------------------------------------------|------------------|
| Wheat       | 3 MT/HA                                                                              | 31 <sup>st</sup> |
| Cotton      | 700 KG/HA                                                                            | 19 <sup>th</sup> |
| Sugarcane   | 50 MT/HA                                                                             | 5 <sup>th</sup>  |
|             |                                                                                      |                  |
| · · · · · · | of 6 <sup>th</sup> most populous count