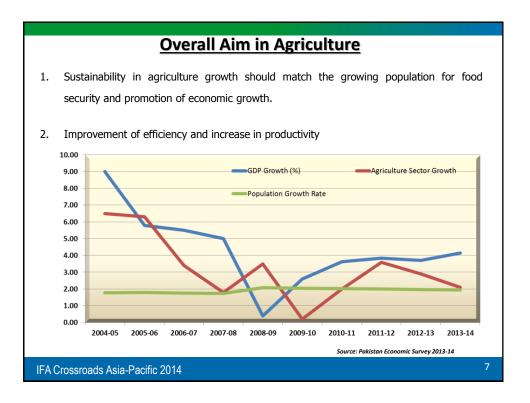

IFA Crossroads Asia-Pacific 2014

| Сгор        | Yield/Hectare                                                                        | Rank in World    |
|-------------|--------------------------------------------------------------------------------------|------------------|
| Wheat       | 3 MT/HA                                                                              | 31 <sup>st</sup> |
| Cotton      | 700 KG/HA                                                                            | 19 <sup>th</sup> |
| Sugarcane   | 50 MT/HA                                                                             | 5 <sup>th</sup>  |
|             |                                                                                      |                  |
| · · · · · · | of 6 <sup>th</sup> most populous country in th<br>nas a lot more potential to increa | Ŭ                |