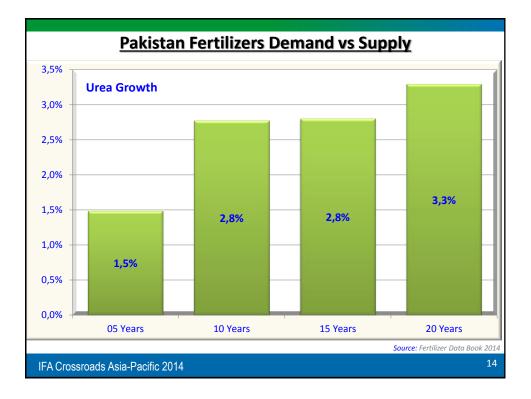

| Rank in World    |
|-------------|--------------------------------------------------------------------------------------|------------------|
| Wheat       | 3 MT/HA                                                                              | 31 <sup>st</sup> |
| Cotton      | 700 KG/HA                                                                            | 19 <sup>th</sup> |
| Sugarcane   | 50 MT/HA                                                                             | 5 <sup>th</sup>  |
|             |                                                                                      |                  |
| · · · · · · | of 6 <sup>th</sup> most populous country in th<br>nas a lot more potential to increa | Ŭ                |















| Pakistan Floo                                                  |                |                        |                        |                 |                   |                |