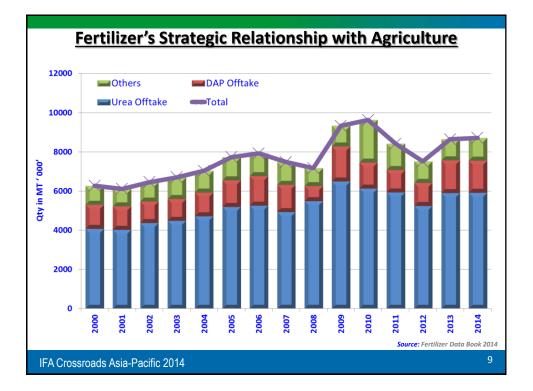

IFA Crossroads Asia-Pacific 2014

| Сгор        | Yield/Hectare                                                                        | Rank in World    |
|-------------|--------------------------------------------------------------------------------------|------------------|
| Wheat       | 3 MT/HA                                                                              | 31 <sup>st</sup> |
| Cotton      | 700 KG/HA                                                                            | 19 <sup>th</sup> |
| Sugarcane   | 50 MT/HA                                                                             | 5 <sup>th</sup>  |
|             |                                                                                      |                  |
| · · · · · · | of 6 <sup>th</sup> most populous country in th<br>nas a lot more potential to increa | Ŭ                |