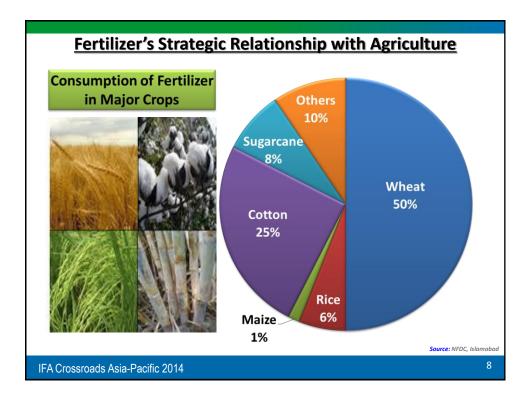

IFA Crossroads Asia-Pacific 2014

| Сгор        | Yield/Hectare                                                                        | Rank in World    |
|-------------|--------------------------------------------------------------------------------------|------------------|
| Wheat       | 3 MT/HA                                                                              | 31 <sup>st</sup> |
| Cotton      | 700 KG/HA                                                                            | 19 <sup>th</sup> |
| Sugarcane   | 50 MT/HA                                                                             | 5 <sup>th</sup>  |
|             |                                                                                      |                  |
| · · · · · · | of 6 <sup>th</sup> most populous country in th<br>nas a lot more potential to increa | Ŭ                |