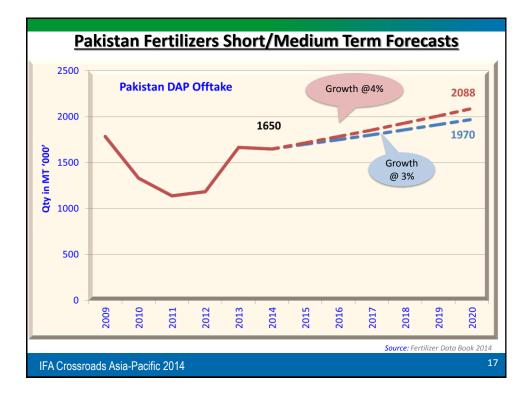

| Rank in World    |
|-------------|--------------------------------------------------------------------------------------|------------------|
| Wheat       | 3 MT/HA                                                                              | 31 <sup>st</sup> |
| Cotton      | 700 KG/HA                                                                            | 19 <sup>th</sup> |
| Sugarcane   | 50 MT/HA                                                                             | 5 <sup>th</sup>  |
|             |                                                                                      |                  |
| · · · · · · | of 6 <sup>th</sup> most populous country in th<br>nas a lot more potential to increa | Ŭ                |















| Pakistan Floo                                                  |                |                        |                        |                 |                   |                |