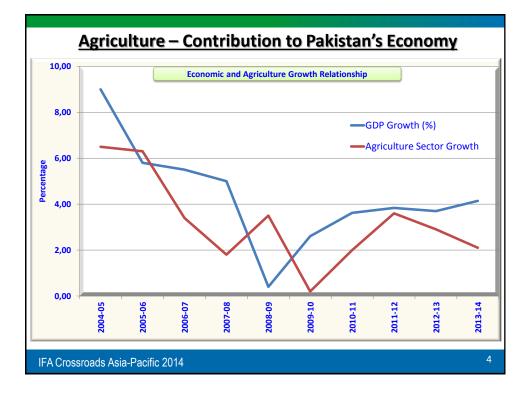

IFA Crossroads Asia-Pacific 2014

















| Сгор        | Yield/Hectare                                                                        | Rank in World    |
|-------------|--------------------------------------------------------------------------------------|------------------|
| Wheat       | 3 MT/HA                                                                              | 31 <sup>st</sup> |
| Cotton      | 700 KG/HA                                                                            | 19 <sup>th</sup> |
| Sugarcane   | 50 MT/HA                                                                             | 5 <sup>th</sup>  |
|             |                                                                                      |                  |
| · · · · · · | of 6 <sup>th</sup> most populous country