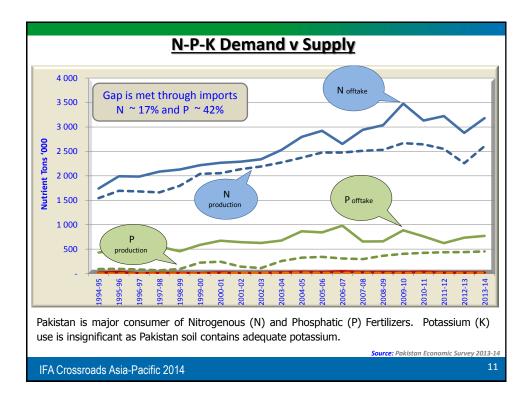

| Pakistan Floo                                                  |                |                        |                        |                 |                   |                |                                                                                                                                                                                                                                                                                                                                                                                                                                                                                                                                                                                                                                                                                                                                                                                                                                                                                                                                                                                                                                                                                                                                                                                                                                                                                                                                                                                                                                                                                                                                                                                                                                                                                                                                                                                                                                                                                                                                                                                                                                                                                                                                |
|----------------------------------------------------------------|----------------|------------------------|------------------------|-----------------|-------------------|----------------|--------------------------------------------------------------------------------------------------------------------------------------------------------------------------------------------------------------------------------------------------------------------------------------------------------------------------------------------------------------------------------------------------------------------------------------------------------------------------------------------------------------------------------------------------------------------------------------------------------------------------------------------------------------------------------------------------------------------------------------------------------------------------------------------------------------------------------------------------------------------------------------------------------------------------------------------------------------------------------------------------------------------------------------------------------------------------------------------------------------------------------------------------------------------------------------------------------------------------------------------------------------------------------------------------------------------------------------------------------------------------------------------------------------------------------------------------------------------------------------------------------------------------------------------------------------------------------------------------------------------------------------------------------------------------------------------------------------------------------------------------------------------------------------------------------------------------------------------------------------------------------------------------------------------------------------------------------------------------------------------------------------------------------------------------------------------------------------------------------------------------------|
| • Floods is a permanent feature in Pakistan's 67-year history. | Flood<br>Years | N<br>offtake<br>M tons | P<br>offtake<br>M tons | Wheat<br>M tons | Cotton<br>M Bales | Rice<br>M Tons | CONTRACTOR OF TAXABLE PARTY.                                                                                                                                                                                                                                                                                                                                                                                                                                                                                                                                                                                                                                                                                                                                                                                                                                                                                                                                                                                                                                                                                                                                                                                                                                                                                                                                                                                                                                                                                                                                                                                                                                                                                                                                                                                                                                                                                                                                                                                                                                                                                                   |
| Generally do have negative impact on economy.                  | 2009           | 3.5                    | 0.9                    | 24              | 12.9              | 6.9            | ACCURATE A DESCRIPTION OF A DESCRIPTIONO |
| • However, floods in past, generally created layer of fertile  | 2010           | 3.1                    | 0.8                    | 23              | 11.5              | 4.8            |                                                                                                                                                                                                                                                                                                                                                                                                                                                                                                                                                                                                                                                                                                                                                                                                                                                                                                                                                                                                                                                                                                                                                                                                                                                                                                                                                                                                                                                                                                                                                                                                                                                                                                                                                                                                                                                                                                                                                                                                                                                                                                                                |
| soil with overall healthy effects on yields.**                 | 2011           | 3.2                    | 0.6                    | 25              | 13.6              | 6.2            |                                                                                                                                                                                                                                                                                                                                                                                                                                                                                                                                                                                                                                                                                                                                                                                                                                                                                                                                                                                                                                                                                                                                                                                                                                                                                                                                                                                                                                                                                                                                                                                                                                                                                                                                                                                                                                                                                                                                                                                                                                                                                                                                |
| • The offtakes of N and P and resultant crop yields in flood   | 2012           | 2.9                    | 0.7                    | 23.3            | 13.0              | 5.5            |                                                                                                                                                                                                                                                                                                                                                                                                                                                                                                                                                                                                                                                                                                                                                                                                                                                                                                                                                                                                                                                                                                                                                                                                                                                                                                                                                                                                                                                                                                                                                                                                                                                                                                                                                                                                                                                                                                                                                                                                                                                                                                                                |
| years portray satisfactory picture.                            | 2013           | 3.2                    | 0.8                    | 24              | 12.8              | 6.8            |                                                                                                                                                                                                                                                                                                                                                                                                                                                                                                                                                                                                                                                                                                                                                                                                                                                                                                                                                                                                                                                                                                                                                                                                                                                                                                                                                                                                                                                                                                                                                                                                                                                                                                                                                                                                                                                                                                                                                                                                                                                                                                                                |
| ** Punjab Agriculture Research Board - Pakistan                |                |                        |                        |                 |                   |                |                                                                                                                                                                                                                                                                                                                                                                                                                                                                                                                                                                                                                                                                                                                                                                                                                                                                                                                                                                                                                                                                                                                                                                                                                                                                                                                                                                                                                                                                                                                                                                                                                                                                                                                                                                                                                                                                                                                                                                                                                                                                                                                                |
| IFA Crossroads Asia-Pacific 2014 18                            |                |                        |                        |                 |                   |                |                                                                                                                                                                                                                                                                                                                                                                                                                                                                                                                                                                                                                                                                                                                                                                                                                                                                                                                                                                                                                                                                                                                                                                                                                                                                                                                                                                                                                                                                                                                                                                                                                                                                                                                                                                                                                                                                                                                                                                                                                                                                                                                                |