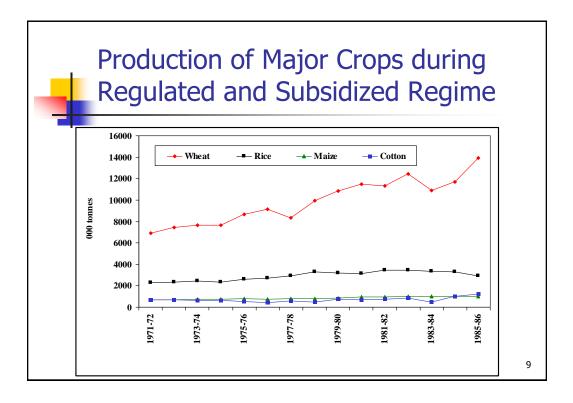

## Changes during Subsidized and Regulated Regime

| Year        | Subsidy     | Fert.<br>Offtake | Wheat  | Rice  | Maize | Cotton | S.Cane |  |  |
|-------------|-------------|------------------|--------|-------|-------|--------|--------|--|--|
|             | Million Rs. | (000 tonnes)     |        |       |       |        |        |  |  |
| 1971-<br>72 | 25          | 382              | 6,890  | 2,262 | 705   | 707    | 19,963 |  |  |
| 1985-<br>86 | 2,409       | 1,511            | 13,923 | 2,919 | 1,990 | 1,217  | 27,856 |  |  |
| CGR         | 21.0        | 5.9              | 3.0    | 1.1   | 1.5   | 2.3    | 1.4    |  |  |