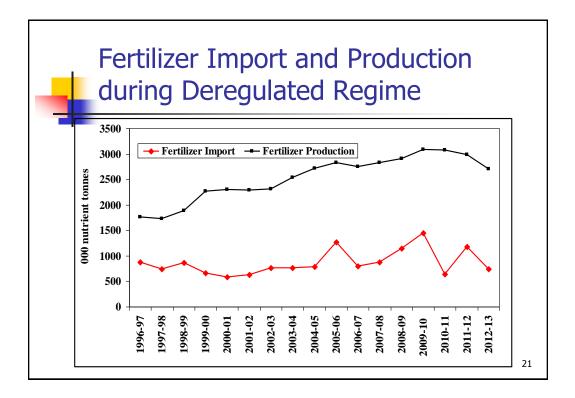

4.0       | 5.3    |  |
| Source      | NFDC, 199   | 3. NFDC.         | 1998 and | l Govern | ment of | Pakistan. | 2012   |  |

I









| Reg         | jime        |                  |        |       |       |        |       |  |
|-------------|-------------|------------------|--------|-------|-------|--------|-------|--|
| Year        | Subsidy     | Fert.<br>Offtake | Wheat  | Rice  | Maize | Cotton | S.Can |  |
|             | Million Rs. | (000 tonnes)     |        |       |       |        |       |  |
| 1996-<br>97 | -           | 2,413            | 16,651 | 4,305 | 1,259 | 1,594  | 41,99 |  |
| 2012-<br>13 | 13,660      | 3,621            | 24,231 | 5,541 | 4,631 | 2,215  | 62.47 |  |
| CGR         | -           | 2.6              | 2.4    | 1.6   | 8.5   | 2.1    | 2.5   |  |