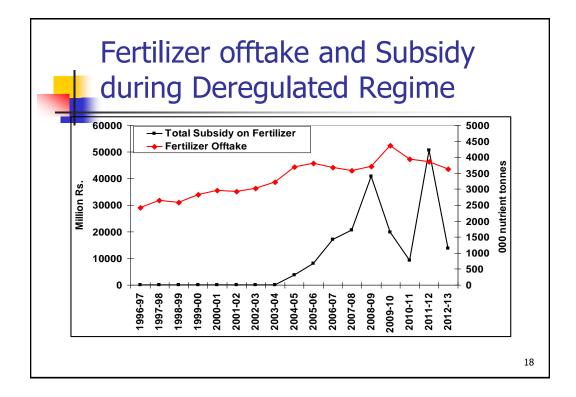

I

| Reg         | jime        |                  |        |       |       |        |       |  |
|-------------|-------------|------------------|--------|-------|-------|--------|-------|--|
| Year        | Subsidy     | Fert.<br>Offtake | Wheat  | Rice  | Maize | Cotton | S.Can |  |
|             | Million Rs. | (000 tonnes)     |        |       |       |        |       |  |
| 1996-<br>97 | -           | 2,413            | 16,651 | 4,305 | 1,259 | 1,594  | 41,99 |  |
| 2012-<br>13 | 13,660      | 3,621            | 24,231 | 5,541 | 4,631 | 2,215  | 62.47 |  |
| CGR         | -           | 2.6              | 2.4    | 1.6   | 8.5   | 2.1    | 2.5   |  |