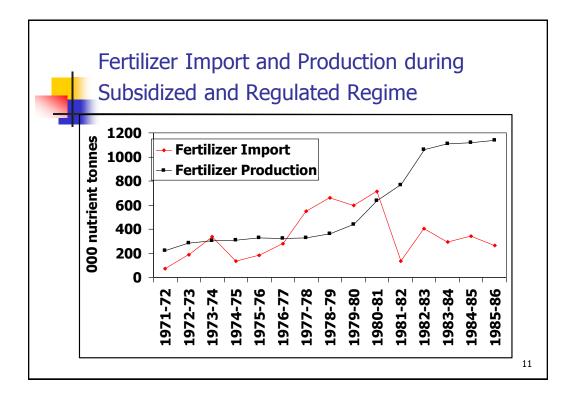

## Changes during Subsidized and Regulated Regime

| Year        | Subsidy     | Fert.<br>Offtake | Wheat  | Rice  | Maize | Cotton | S.Cane |  |  |
|-------------|-------------|------------------|--------|-------|-------|--------|--------|--|--|
|             | Million Rs. | (000 tonnes)     |        |       |       |        |        |  |  |
| 1971-<br>72 | 25          | 382              | 6,890  | 2,262 | 705   | 707    | 19,963 |  |  |
| 1985-<br>86 | 2,409       | 1,511            | 13,923 | 2,919 | 1,990 | 1,217  | 27,856 |  |  |
| CGR         | 21.0        | 5.9              | 3.0    | 1.1   | 1.5   | 2.3    | 1.4    |  |  |