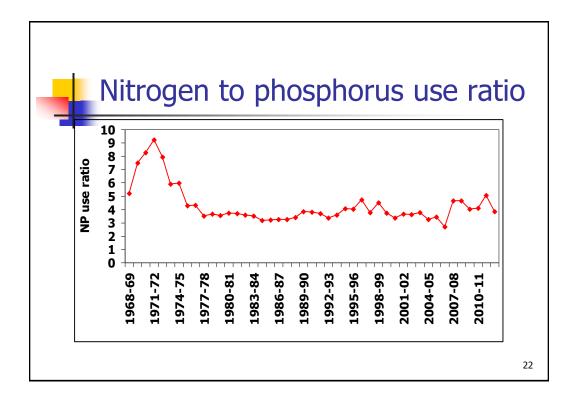

0       | 5.3    |  |
| Source      | NFDC, 199   | 3. NFDC.         | 1998 and | l Govern | ment of | Pakistan. | 2012   |  |

I









| Reg         | jime        |                  |        |       |       |        |       |  |
|-------------|-------------|------------------|--------|-------|-------|--------|-------|--|
| Year        | Subsidy     | Fert.<br>Offtake | Wheat  | Rice  | Maize | Cotton | S.Can |  |
|             | Million Rs. | (000 tonnes)     |        |       |       |        |       |  |
| 1996-<br>97 | -           | 2,413            | 16,651 | 4,305 | 1,259 | 1,594  | 41,99 |  |
| 2012-<br>13 | 13,660      | 3,621            | 24,231 | 5,541 | 4,631 | 2,215  | 62.47 |  |
| CGR         | -           | 2.6              | 2.4    | 1.6   | 8.5   | 2.1    | 2.5   |  |