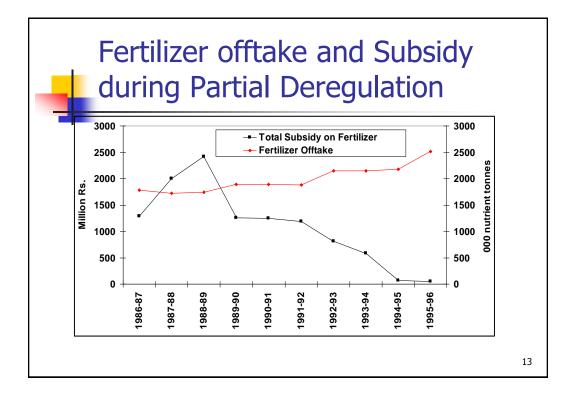

|             | egula       |                  |          |          |         |           |        |  |
|-------------|-------------|------------------|----------|----------|---------|-----------|--------|--|
| Year        | Subsidy     | Fert.<br>Offtake | Wheat    | Rice     | Maize   | Cotton    | S.Cane |  |
|             | Million Rs. | (000 tonnes)     |          |          |         |           |        |  |
| 1986-<br>87 | 1,284       | 1,784            | 12,016   | 3,486    | 1,111   | 1,320     | 29.926 |  |
| 1995-<br>96 | 47          | 2,515            | 16,907   | 3,967    | 1,23    | 1,802     | 45,230 |  |
| CGR         | -33.9       | 4.4              | 4.4      | 1.6      | 1.8     | 4.0       | 5.3    |  |
| Source      | NFDC, 199   | 3. NFDC.         | 1998 and | l Govern | ment of | Pakistan. | 2012   |  |