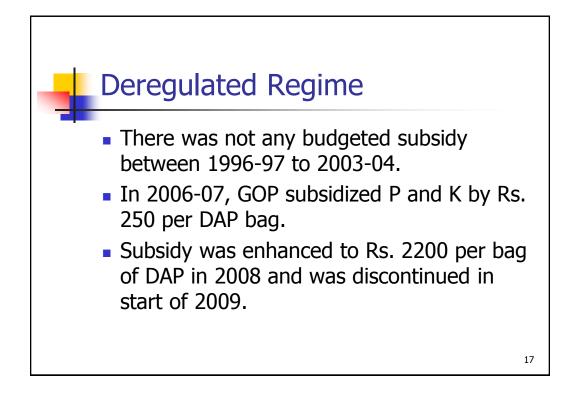

I

| Reg         | jime        |                  |        |       |       |        |       |  |
|-------------|-------------|------------------|--------|-------|-------|--------|-------|--|
| Year        | Subsidy     | Fert.<br>Offtake | Wheat  | Rice  | Maize | Cotton | S.Can |  |
|             | Million Rs. | (000 tonnes)     |        |       |       |        |       |  |
| 1996-<br>97 | -           | 2,413            | 16,651 | 4,305 | 1,259 | 1,594  | 41,99 |  |
| 2012-<br>13 | 13,660      | 3,621            | 24,231 | 5,541 | 4,631 | 2,215  | 62.47 |  |
| CGR         | -           | 2.6              | 2.4    | 1.6   | 8.5   | 2.1    | 2.5   |  |