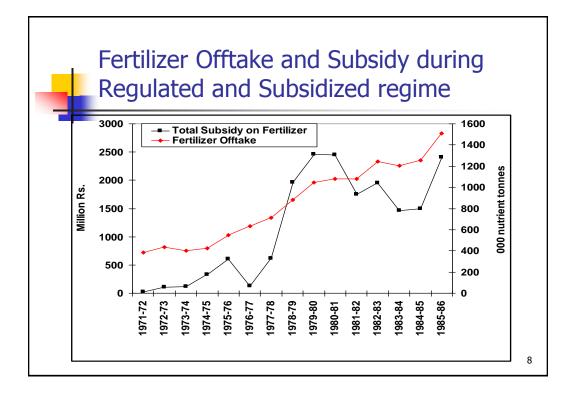

## Changes during Subsidized and Regulated Regime

| Year        | Subsidy     | Fert.<br>Offtake | Wheat  | Rice  | Maize | Cotton | S.Cane |  |  |
|-------------|-------------|------------------|--------|-------|-------|--------|--------|--|--|
|             | Million Rs. | (000 tonnes)     |        |       |       |        |        |  |  |
| 1971-<br>72 | 25          | 382              | 6,890  | 2,262 | 705   | 707    | 19,963 |  |  |
| 1985-<br>86 | 2,409       | 1,511            | 13,923 | 2,919 | 1,990 | 1,217  | 27,856 |  |  |
| CGR         | 21.0        | 5.9              | 3.0    | 1.1   | 1.5   | 2.3    | 1.4    |  |  |