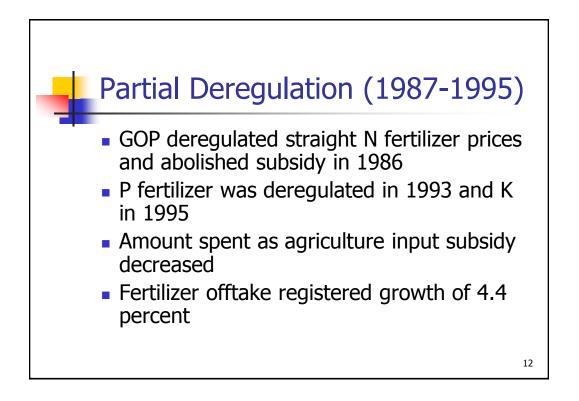

|             | egula       |                  |          |          |         |           |        |  |
|-------------|-------------|------------------|----------|----------|---------|-----------|--------|--|
| Year        | Subsidy     | Fert.<br>Offtake | Wheat    | Rice     | Maize   | Cotton    | S.Cane |  |
|             | Million Rs. | (000 tonnes)     |          |          |         |           |        |  |
| 1986-<br>87 | 1,284       | 1,784            | 12,016   | 3,486    | 1,111   | 1,320     | 29.926 |  |
| 1995-<br>96 | 47          | 2,515            | 16,907   | 3,967    | 1,23    | 1,802     | 45,230 |  |
| CGR         | -33.9       | 4.4              | 4.4      | 1.6      | 1.8     | 4.0       | 5.3    |  |
| Source      | NFDC, 199   | 3. NFDC.         | 1998 and | l Govern | ment of | Pakistan. | 2012   |  |