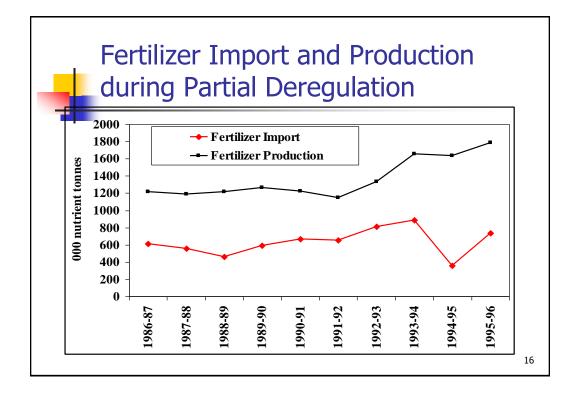

|             | egula       |                  |          |          |         |           |        |  |
|-------------|-------------|------------------|----------|----------|---------|-----------|--------|--|
| Year        | Subsidy     | Fert.<br>Offtake | Wheat    | Rice     | Maize   | Cotton    | S.Cane |  |
|             | Million Rs. | (000 tonnes)     |          |          |         |           |        |  |
| 1986-<br>87 | 1,284       | 1,784            | 12,016   | 3,486    | 1,111   | 1,320     | 29.926 |  |
| 1995-<br>96 | 47          | 2,515            | 16,907   | 3,967    | 1,23    | 1,802     | 45,230 |  |
| CGR         | -33.9       | 4.4              | 4.4      | 1.6      | 1.8     | 4.0       | 5.3    |  |
| Source      | NFDC, 199   | 3. NFDC.         | 1998 and | l Govern | ment of | Pakistan. | 2012   |  |