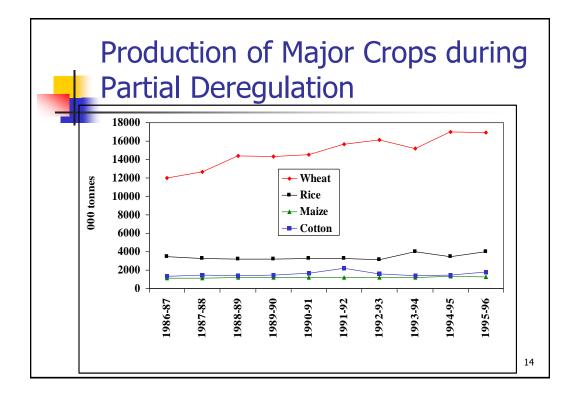

|             | egula       |                  |          |          |         |           |        |  |
|-------------|-------------|------------------|----------|----------|---------|-----------|--------|--|
| Year        | Subsidy     | Fert.<br>Offtake | Wheat    | Rice     | Maize   | Cotton    | S.Cane |  |
|             | Million Rs. | (000 tonnes)     |          |          |         |           |        |  |
| 1986-<br>87 | 1,284       | 1,784            | 12,016   | 3,486    | 1,111   | 1,320     | 29.926 |  |
| 1995-<br>96 | 47          | 2,515            | 16,907   | 3,967    | 1,23    | 1,802     | 45,230 |  |
| CGR         | -33.9       | 4.4              | 4.4      | 1.6      | 1.8     | 4.0       | 5.3    |  |
| Source      | NFDC, 199   | 3. NFDC.         | 1998 and | l Govern | ment of | Pakistan. | 2012   |  |