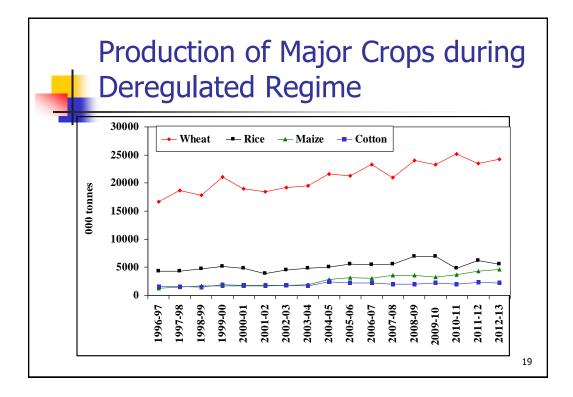

I

| Reg         | jime        |                  |        |       |       |        |       |  |
|-------------|-------------|------------------|--------|-------|-------|--------|-------|--|
| Year        | Subsidy     | Fert.<br>Offtake | Wheat  | Rice  | Maize | Cotton | S.Can |  |
|             | Million Rs. | (000 tonnes)     |        |       |       |        |       |  |
| 1996-<br>97 | -           | 2,413            | 16,651 | 4,305 | 1,259 | 1,594  | 41,99 |  |
| 2012-<br>13 | 13,660      | 3,621            | 24,231 | 5,541 | 4,631 | 2,215  | 62.47 |  |
| CGR         | -           | 2.6              | 2.4    | 1.6   | 8.5   | 2.1    | 2.5   |  |