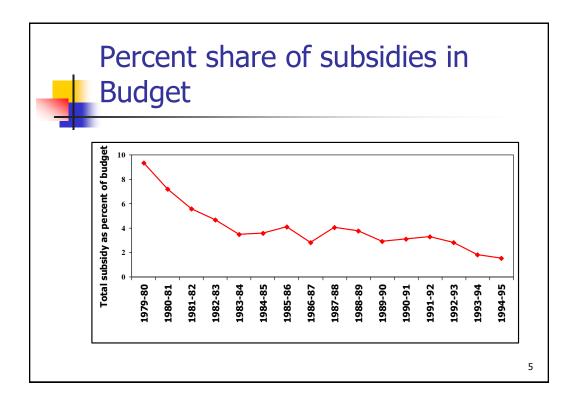

## Changes during Subsidized and Regulated Regime

| Year        | Subsidy     | Fert.<br>Offtake | Wheat  | Rice  | Maize | Cotton | S.Cane |  |  |
|-------------|-------------|------------------|--------|-------|-------|--------|--------|--|--|
|             | Million Rs. | (000 tonnes)     |        |       |       |        |        |  |  |
| 1971-<br>72 | 25          | 382              | 6,890  | 2,262 | 705   | 707    | 19,963 |  |  |
| 1985-<br>86 | 2,409       | 1,511            | 13,923 | 2,919 | 1,990 | 1,217  | 27,856 |  |  |
| CGR         | 21.0        | 5.9              | 3.0    | 1.1   | 1.5   | 2.3    | 1.4    |  |  |