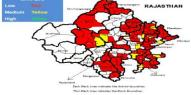

- Objective
  - Promotion of Soil test based balanced nutrition in Rajasthan
- · Approach:
  - Emphasis on micro nutrients
  - 58,000 soil samples in 2768 villages in 2 years
- Impact:
  - Average increase in yield of 3.5 q / ha in major crops like wheat, mustard, potato etc