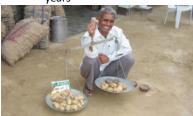

## Illustration 1: Improving Yields

- Project
  - 150,000 ha of Potato in UP
- Approach
  - Integrated Crop Management based on specialty fertilisers
- Impact
  - 20% increase in yield
  - Adoption in 24,000 ha in 2 years