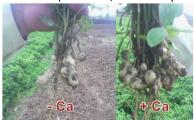

- Project
  - 100,000 ha of Groundnut in Rajasthan
- Approach:
  - Focus on Calcium Nutrition based balanced package
- Impact:
  - 17% increase in yield
  - Adoption in 12,000 ha in 2 years