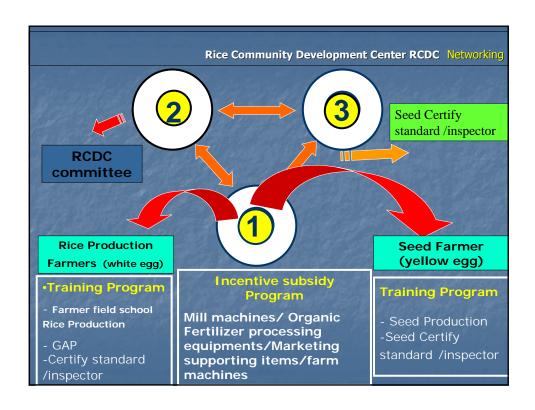

#### The Networking system

proved to be quite effective in stimulating all participation and more functional to make it wide spread adoption.