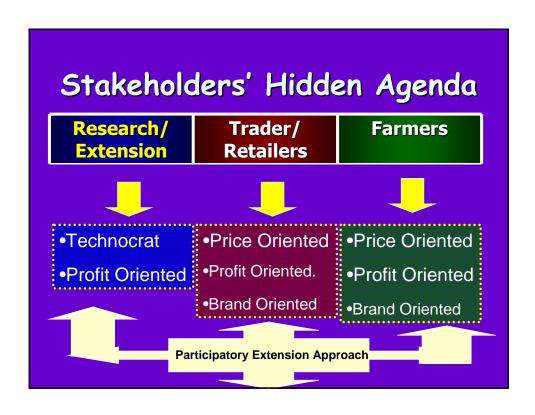

#### PARTICIPATORY APPROACH

The Selected Extension Approach

•To change : Attitude

•To change : Social Norms

•To change: The individual Belief

#### \*Participatory Extension Approach

- a way of improving the effectiveness of extension efforts-knowledge Management
- Facilitate the farmers adoption
- be promoted and farmers become the center of the extension process
- Improve institution Linkage performance at the interface between the service providers (extensions) / (farmers)