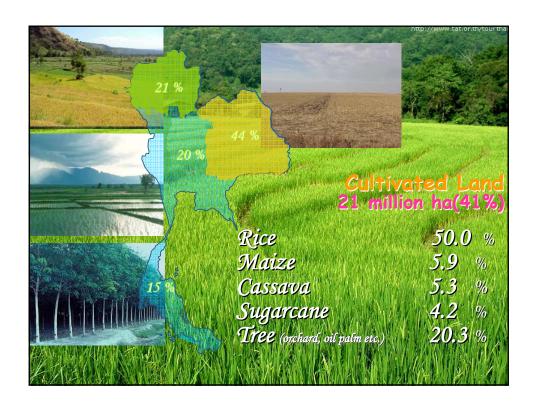

#### OBJECTIVE

To review experience in changing the behavior of farmers for wider adoption of Fertilizer Best Management Practices in Thailand.

3 making wider adoption

=Diffusion of innovation process

With four main elements: