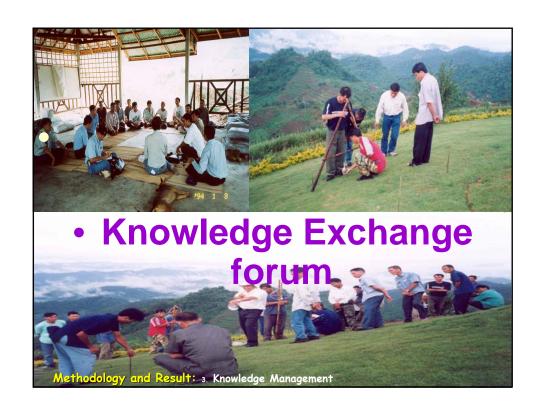

#### PEA concept

- 1. Develop community core contact center ATTC
- 2. Capacity Building / Empowerment process

  Communities Forum
- 3. Knowledge Management

Participatory Extension Approach/HRD /Farmer field school