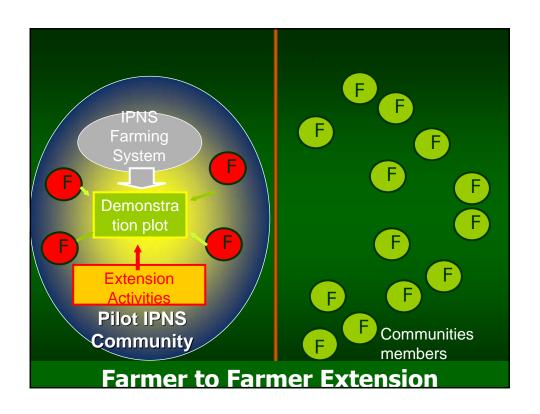

4. Wide Spread Adoption

Farmer to Farmer Extension Approach/Farmer Networking /ICT

#### The Networking system

proved to be quite effective in stimulating all participation and more functional to make it wide spread adoption.