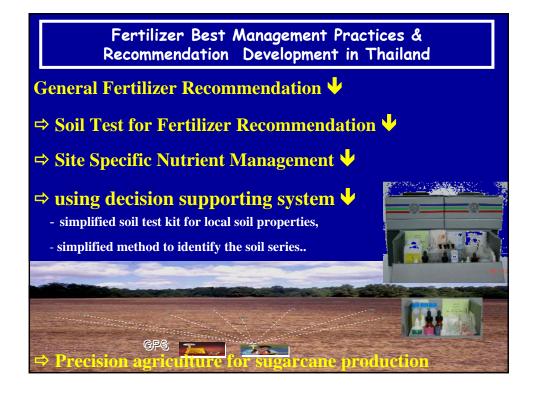

#### OBJECTIVE

To review experience in changing the behavior of farmers for wider adoption of Fertilizer Best Management Practices in Thailand.

3 making wider adoption

=Diffusion of innovation process

With four main elements: