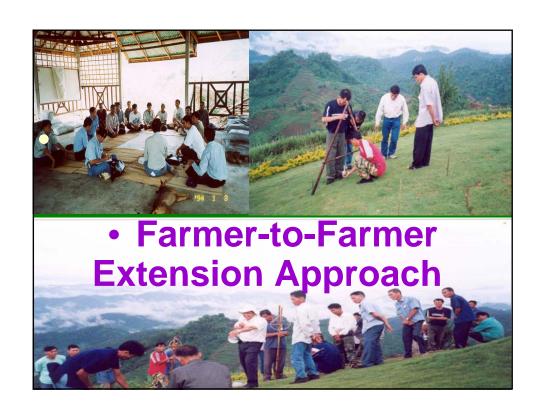

4. Wide Spread Adoption

Farmer to Farmer Extension Approach/Farmer Networking /ICT