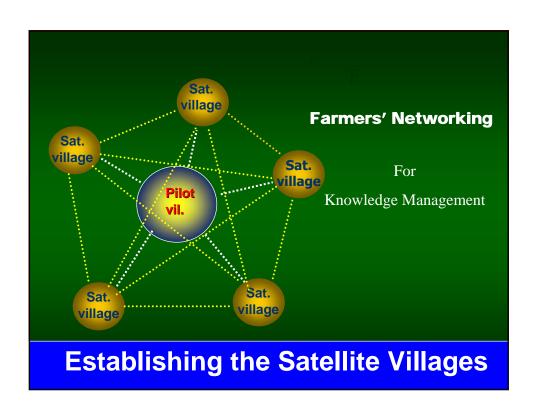

4. Wide Spread Adoption

Farmer to Farmer Extension Approach/Farmer Networking /ICT

#### The Networking system

proved to be quite effective in stimulating all participation and more functional to make it wide spread adoption.