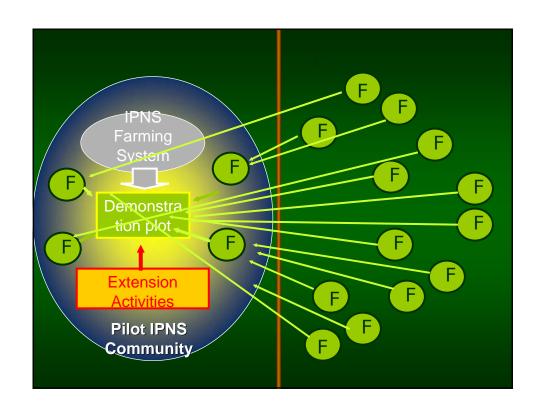

4. Wide Spread Adoption

Farmer to Farmer Extension Approach/Farmer Networking /ICT

#### The Networking system

proved to be quite effective in stimulating all participation and more functional to make it wide spread adoption.