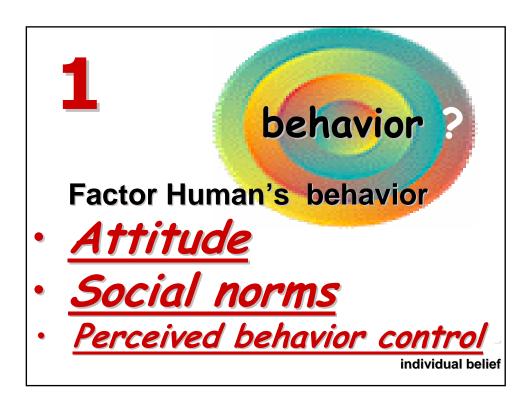

#### PARTICIPATORY APPROACH

The Selected Extension Approach

•To change : Attitude

•To change : Social Norms

•To change: The individual Belief