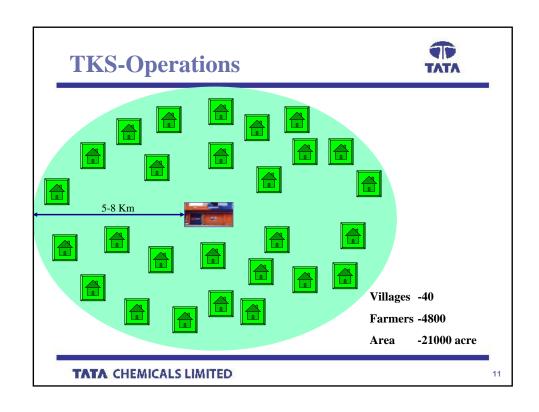

# TKS-Reach

Number of TKS - 550

Number of Farmers - 2.8 mill

Cultivated Land - 4.0 mill ha

Business turnover - \$83 mill

Number of Footfall generator - 550

Number of crop specialists - 80

Number of Agri-experts - 60