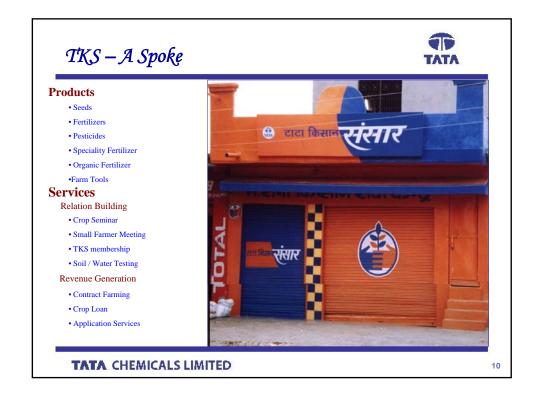

# Tata Kisan Sansar

("Farmers' world" by Tata)

Exclusive retail network.....

**TATA CHEMICALS LIMITED** 