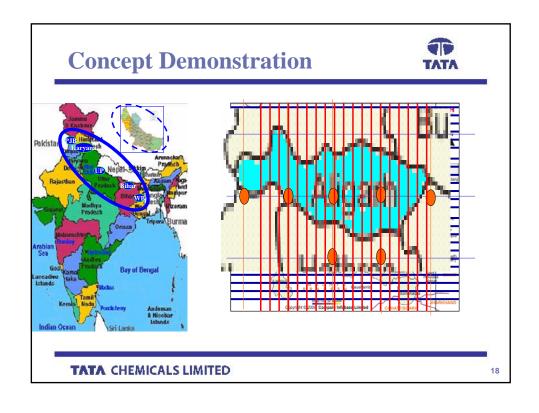

D** 

)







# Agronomist – the brand's human face TKS Agronomist to play a crucial role in customer interface TATA CHEMICALS LIMITED



# TKS-Reach



Number of TKS - 550

Number of Farmers - 2.8 mill

Cultivated Land - 4.0 mill ha

Business turnover - \$83 mill

Number of Footfall generator - 550

Number of crop specialists - 80

Number of Agri-experts - 60

**TATA CHEMICALS LIMITED** 

45

# Farmers' engaged with TKS



**Membership of TKS** -0.04 mill Farmers

Contract Farming -0.03 mill Farmers

Soil Testing -0.05 mill Farmers

**Transactions** -0.44 mill Farmers

Training -0.17 mill Farmers

Farmers engaged for behavioral changes-26 %

**TATA CHEMICALS LIMITED** 

# New Approach.....



# Customization of Product and Services

# ......Customized Fertilizer

TATA CHEMICALS LIMITED