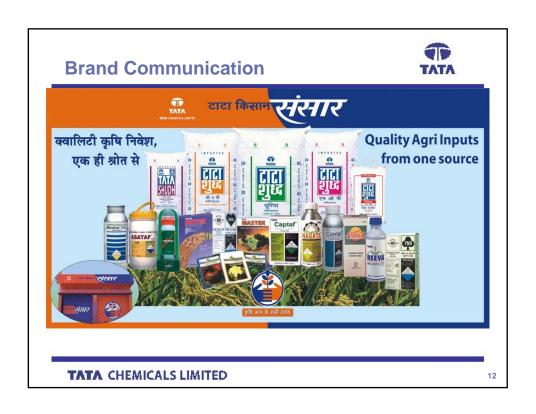

# Tata Kisan Sansar

("Farmers' world" by Tata)

Exclusive retail network.....

**TATA CHEMICALS LIMITED** 