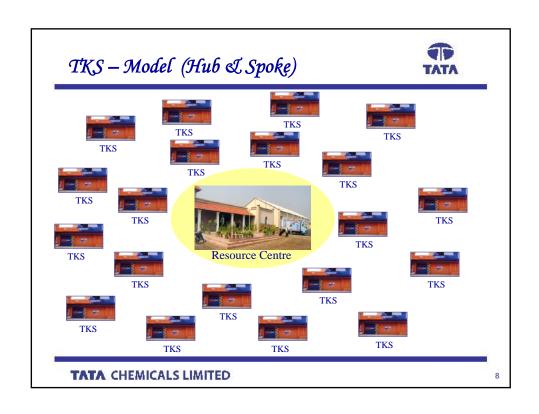

#### Resource Centre - A Hub

- Farmers Training Centre
- · Soil Testing Lab
- · Farmers Library
- Warehouse
- Demo Farm
- 3-4 acre land

**TATA CHEMICALS LIMITED** 

)