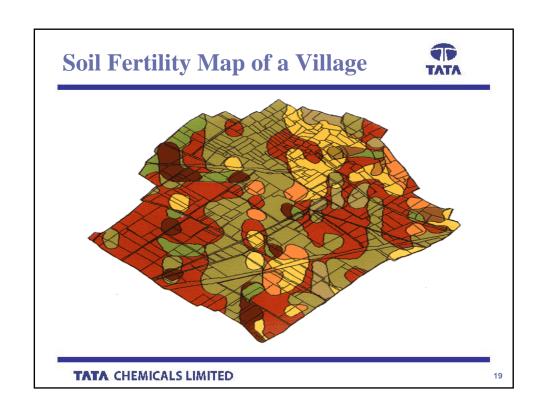

# Customization of Product and Services

# ......Customized Fertilizer

TATA CHEMICALS LIMITED