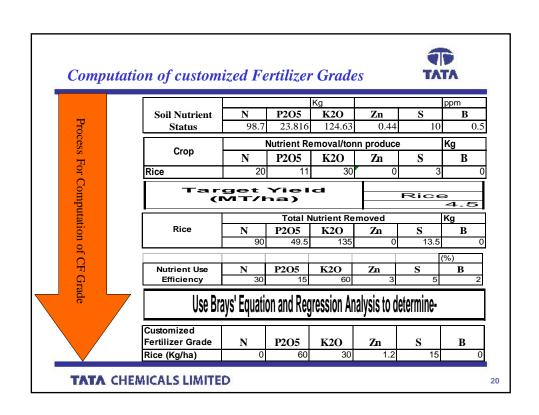

)







# Agronomist – the brand's human face TKS Agronomist to play a crucial role in customer interface TATA CHEMICALS LIMITED



# TKS-Reach



Number of TKS - 550

Number of Farmers - 2.8 mill

Cultivated Land - 4.0 mill ha

Business turnover - \$83 mill

Number of Footfall generator - 550

Number of crop specialists - 80

Number of Agri-experts - 60

**TATA CHEMICALS LIMITED** 

45

# Farmers' engaged with TKS



**Membership of TKS** -0.04 mill Farmers

Contract Farming -0.03 mill Farmers

Soil Testing -0.05 mill Farmers

**Transactions** -0.44 mill Farmers

Training -0.17 mill Farmers

Farmers engaged for behavioral changes-26 %

**TATA CHEMICALS LIMITED** 

# New Approach.....



# Customization of Product and Services

# ......Customized Fertilizer

TATA CHEMICALS LIMITED