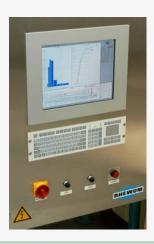

## 5.3 Granulator control at Compo:

- Beside the Granulator control unit, a remote control of the size Checker is installed.
- The operator knows with a delay of max. 5 Minutes the granulated grain size distribution.
- Future outlook: signals measured (x50, Residue on 5,0 and 2,0 mm) shall become part of the control loops.