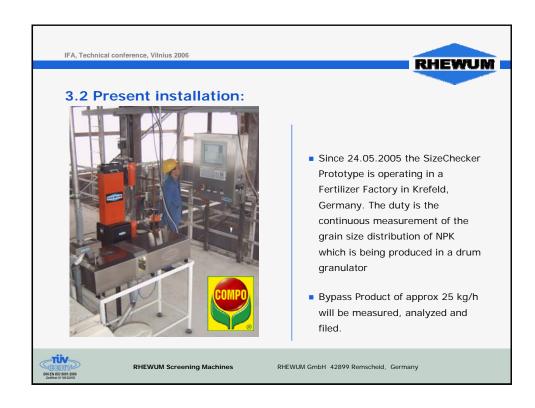

## 5.3 Granulator control at Compo:

- Beside the Granulator control unit, a remote control of the size Checker is installed.
- The operator knows with a delay of max. 5 Minutes the granulated grain size distribution.
- Future outlook: signals measured (x50, Residue on 5,0 and 2,0 mm) shall become part of the control loops.