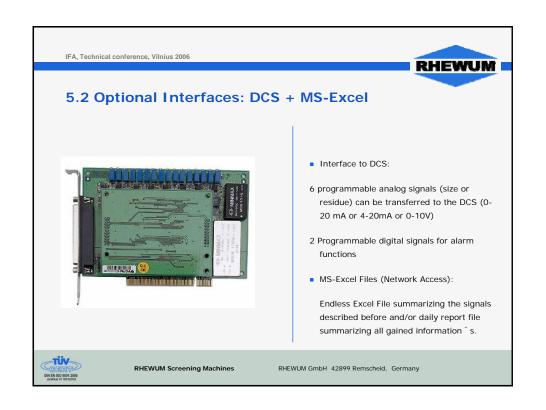

RHEWUM Screening Machines RHEWUM GmbH 42899 Remscheid, Germany



## Granulation optimization by an Optical Online Particle Analyser, RHEWUM´s SizeChecker 100

**Prepared by Sigurd Schuetz** 



Welcome!



IFA, Technical conference, Vilnius 2006



## 1.1 Introduction:



- RHEWUM is a family owned, independent private limited company with a professional management
- focussed in developing, designing and manufacturing various screening machines for more than 5 decades
- Key products: different screening technologies for various applications, worldwide
- 100 employees in Remscheid -Germany, representatives worldwide

DIN EN ISO 5001:2000 Zersikket 81 100 032153

RHEWUM Screening Machines

RHEWUM GmbH 42899 Remscheid, Germany































IFA, Technical conference, Vilnius 2006



## 5.3 Granulator control at Compo:



- Beside the Granulator control unit, a remote control of the size Checker is installed.
- The operator knows with a delay of max. 5 Minutes the granulated grain size distribution.
- Future outlook: signals measured (x50, Residue on 5,0 and 2,0 mm) shall become part of the control loops.

DIN EN ISO 9001:2000

RHEWUM Screening Machines

RHEWUM GmbH 42899 Remscheid, Germany

IFA, Technical conference, Vilnius 2006



## **5.4 SizeChecker Applications**



- Production optimization of granulators and crushers
- Production supervision (against clogging or cracking effects on screening machines)
- Quality control of raw materials

EVERYWHERE A FREQUENT GRAIN ANALYSIS BENEFITS



RHEWUM Screening Machines

RHEWU