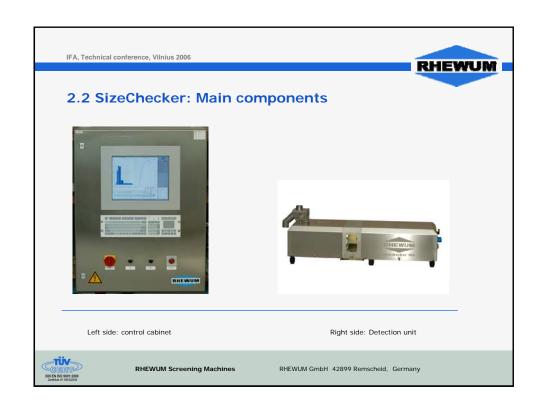

RHEWUM Screening Machines RHEWUM GmbH 42899 Remscheid, Germany



## Granulation optimization by an Optical Online Particle Analyser, RHEWUM´s SizeChecker 100

**Prepared by Sigurd Schuetz** 



Welcome!



IFA, Technical conference, Vilnius 2006



## 1.1 Introduction:



- RHEWUM is a family owned, independent private limited company with a professional management
- focussed in developing, designing and manufacturing various screening machines for more than 5 decades
- Key products: different screening technologies for various applications, worldwide
- 100 employees in Remscheid -Germany, representatives worldwide

DIN EN ISO 5001:2000 Zersikket 81 100 032153

RHEWUM Screening Machines

RHEWUM GmbH 42899 Remscheid, Germany































IFA, Technical conference, Vilnius 2006



## 5.3 Granulator control at Compo:



- Beside the Granulator control unit, a remote control of the size Checker is installed.
- The operator knows with a delay of max. 5 Minutes the granulated grain size distribution.
- Future outlook: signals measured (x50, Residue on 5,0 and 2,0 mm) shall become part of the control loops.

DIN EN ISO 9001:2000

RHEWUM Screening Machines

RHEWUM GmbH 42899 Remscheid, Germany

IFA, Technical conference, Vilnius 2006



## **5.4 SizeChecker Applications**



- Production optimization of granulators and crushers
- Production supervision (against clogging or cracking effects on screening machines)
- Quality control of raw materials

EVERYWHERE A FREQUENT GRAIN ANALYSIS BENEFITS



RHEWUM Scr