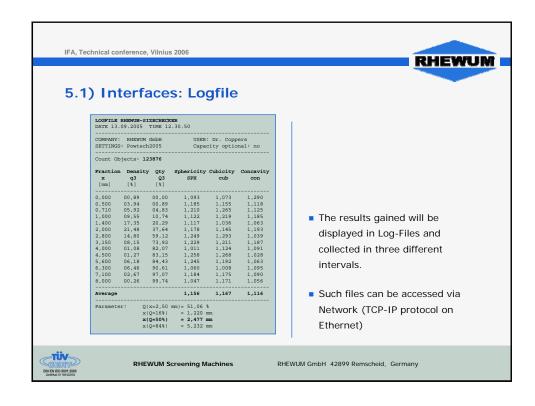

RHEWUM Screening Machines RHEWUM GmbH 42899 Remscheid, Germany



## Granulation optimization by an Optical Online Particle Analyser, RHEWUM´s SizeChecker 100

**Prepared by Sigurd Schuetz** 



Welcome!



IFA, Technical conference, Vilnius 2006



## 1.1 Introduction:



- RHEWUM is a family owned, independent private limited company with a professional management
- focussed in developing, designing and manufacturing various screening machines for more than 5 decades
- Key products: different screening technologies for various applications, worldwide
- 100 employees in Remscheid -Germany, representatives worldwide

DIN EN ISO 5001:2000 Zersikket 81 100 032153

RHEWUM Screening Machines

RHEWUM GmbH 42899 Remscheid, Germany































IFA, Technical conference, Vilnius 2006



## 5.3 Granulator control at Compo:



- Beside the Granulator control unit, a remote control of the size Checker is installed.
- The operator knows with a delay of max. 5 Minutes the granulated grain size distribution.
- Future outlook: signals measured (x50, Residue on 5,0 and 2,0 mm) shall become part of the control loops.

DIN EN ISO 9001:2000

RHEWUM Screening Machines

RHEWUM GmbH 42899 Remscheid, Germany

IFA, Technical conference, Vilnius 2006



## **5.4 SizeChecker Applications**



- Production optimization of granulators and crushers
- Production supervision (against clogging or cracking effects on screening machines)
- Quality control of raw materials

EVERYWHERE A FREQUENT GRAIN ANALYSIS BENEFITS



RHEWUM Screening Machines

RHE