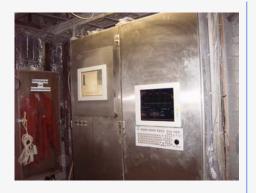

## 5.3 Granulator control at Compo:

- Beside the Granulator control unit, a remote control of the size Checker is installed.
- The operator knows with a delay of max. 5 Minutes the granulated grain size distribution.
- Future outlook: signals measured (x50, Residue on 5,0 and 2,0 mm) shall become part of the control loops.